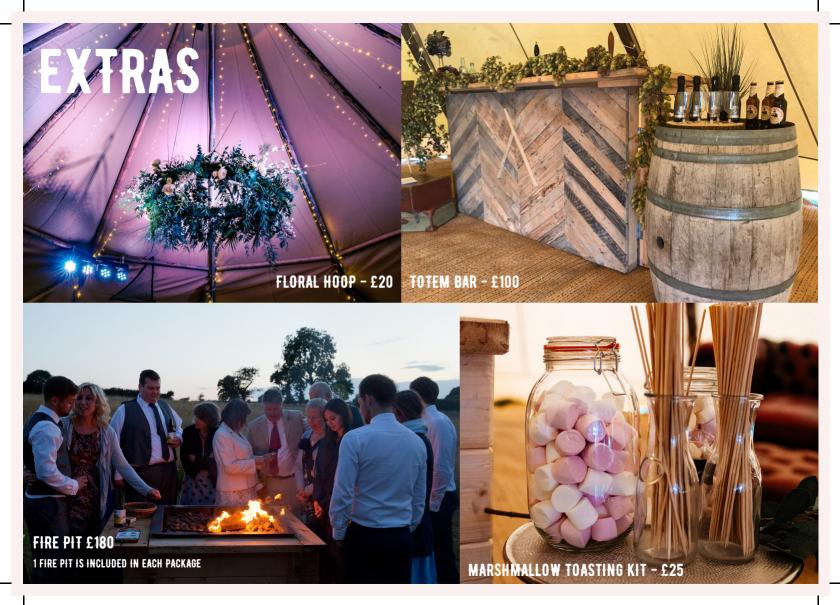

selves on our service and making **every** event special.



# READY TO CELEBRATE

### PARTY THIS WAY >++------

## OUR TIPIS







## **DINING FUNRITURE**



**ROUND TABLES AND CHAIRS** 

LONG TABLES AND BENCHES

#### LONG TABLES AND CHAIRS

standard furniture is included in our package prices

## LIGHTING

EDDISON LIGHTING BAR £100

#### FAIRY LIGHTING THROUGHOUT THE TIPI

#### INCLUDED IN ALL PACKAGES

#### ADDITIONAL FESTOON LIGHTING £40 per 25m length - 25m is included in each package

CHR

FIZ:

FEAS

3:90

5:00

EDDIDON LIGHITNG BAR £100







NAKED MIDI - £500

EXTENSION - BACK VIEW





DONT WORRY ABOUT THE WEATHER, OUR **CLEARVIEW WEATHERPROOF** SYSTEM ALLOWS YOU **TO KEEP THE VIE₩** AND THE LIGHT, WITHOUT THE **WEATHER GETTING IN! TYPICALLY USED BETWEEN OCTOBER** AND APRIL













10<del>M</del> Length





## LAYOUTS

THERE ARE LOTS OF DIFFERENT TIPI CONFIGUURATIONS. WHEN IT COMES TO YOUR TIPI. WE WILL WORK WITH YOU TO CREATE YOUR OWN, BESPOKE DESIGN TO SUIT YOU AND YOUR DAY, BUT FOR NOW...







# TIPI HIRE North Yorkshire



### READY TO PLAN Your event or Wedding?

Contact our supportive and welcoming team:



+44 7794 227376



INFO@TOTEMTIPI.CO.UK