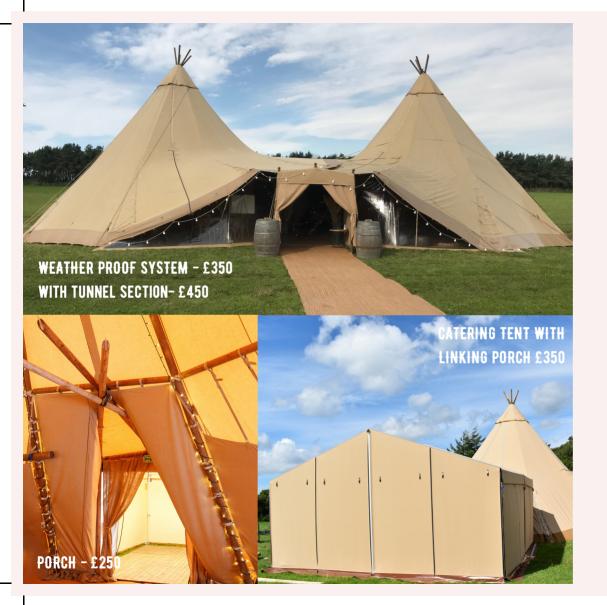

EXTENSION - BACK VIEW

DONT WORRY ABOUT THE WEATHER, OUR **CLEARVIEW WEATHERPROOF** SYSTEM ALLOWS YOU **TO KEEP THE VIE₩** AND THE LIGHT, WITHOUT THE **WEATHER GETTING IN! TYPICALLY USED BETWEEN OCTOBER** AND APRIL