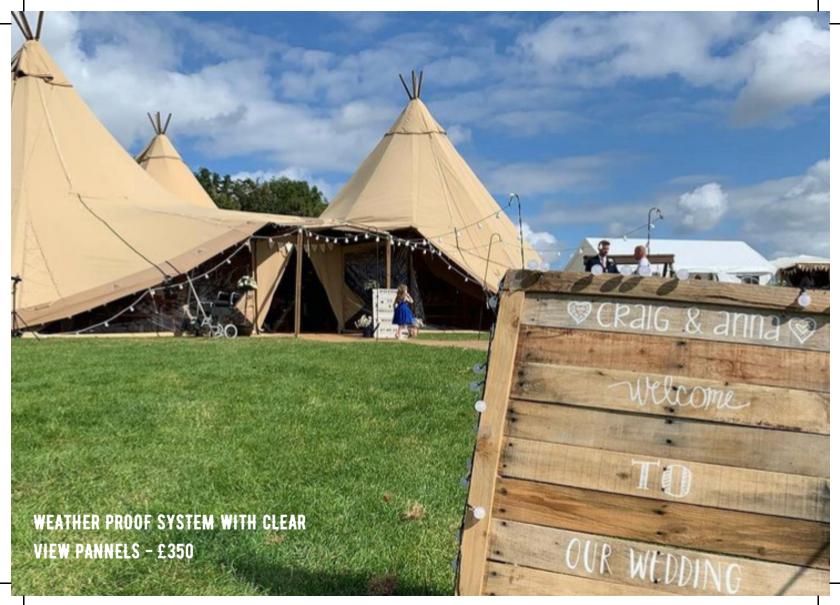

EXTENSION - BACK VIEW

DONT WORRY ABOUT THE WEATHER, OUR **CLEARVIEW WEATHERPROOF** SYSTEM ALLOWS YOU **TO KEEP THE VIE₩** AND THE LIGHT, WITHOUT THE **WEATHER GETTING IN! TYPICALLY USED BETWEEN OCTOBER** AND APRIL