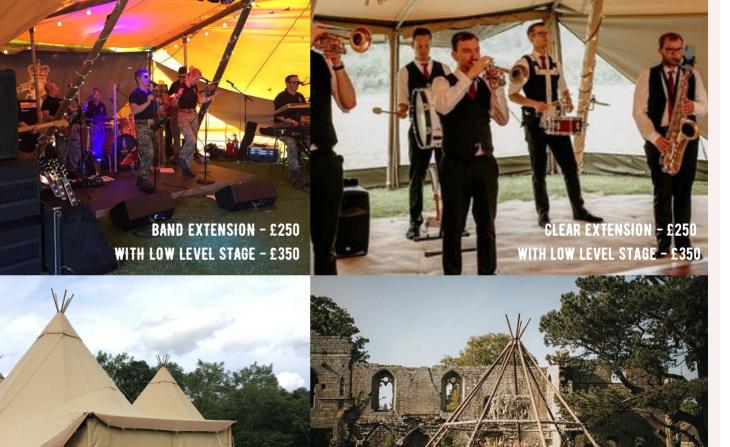

## LIGHTING

EDDISON LIGHTING BAR £100

#### ADDITIONAL FESTOON LIGHTING £40 per 25m length - 25m is included in each package

CHR

FIZ:

FEAS

3:90

5:00

EDDIDON LIGHITNG BAR £100

NAKED MIDI - £500